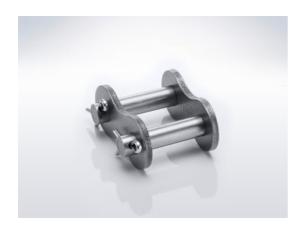

# Connecting link 100-1 Type S heavy series HV - ELITE

Part no.: 81009432 Brand: ELITE

Model: Type S heavy series HV

## Technical data

CONNECTING LINK

100

## **Product Information**

For chains over 1" pitch, with case-hardened special steel cotter pins. Please note that the cotter pin must be bent completely around the pin on assembly to avoid inadvertent opening of the connecting link.