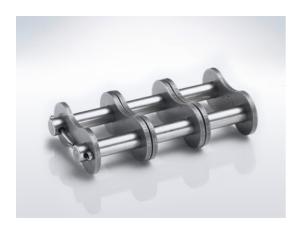

# Connecting link 120-3 Type S - ELITE

Part no.: 81004569 Packaging Unit: 1pce

Brand: ELITE Model: Type S

## Technical data

CONNECTING LINK

120

# **Product Information**

For chains over 1" pitch, with case-hardened special steel cotter pins. Please note that the cotter pin must be bent completely around the pin on assembly to avoid inadvertent opening of the connecting link.