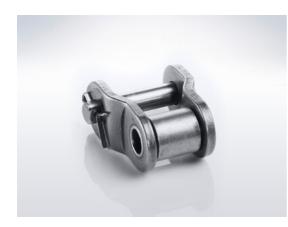

# Connecting link 04B-1 Type L, Stainless steel - ELITE

Part no.: 81001604 Packaging Unit: 1pce

Brand: ELITE Model: Type L Surface: Stainless steel

### **Product Information**

Used to make chains of odd pitch lengths

• Standard of 1/2" up to 3" pitch.

04B