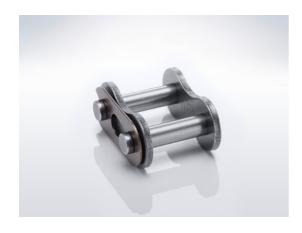

# Connecting link 06B-1 Type E - ELITE

Part no.: 81004210 Packaging Unit: 1pce

Brand: ELITE Model: Type E

# Technical data

CONNECTING LINK

06E

# **Product Information**

Available for chains up to 1" pitch. Should be assembled with open end away from running direction of chain.