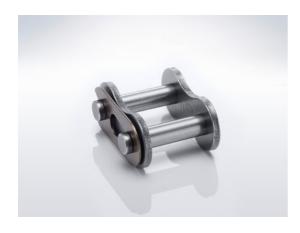

# Connecting link 06B-1 Type E, Stainless steel - ELITE

Part no.: 81004618 Packaging Unit: 1pce

Brand: ELITE Model: Type E

Surface: Stainless steel

## Technical data

CONNECTING LINK

06

### **Product Information**

Available for chains up to 1" pitch. Should be assembled with open end away from running direction of chain.