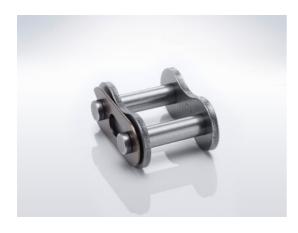

# Connecting link 06B-1 Type E, nickel-plated - ELITE

Part no.: 81004740 Packaging Unit: 1pce

Brand: ELITE Model: Type E

Surface: nickel-plated

## Technical data

CONNECTING LINK

06

### **Product Information**

Available for chains up to 1" pitch. Should be assembled with open end away from running direction of chain.