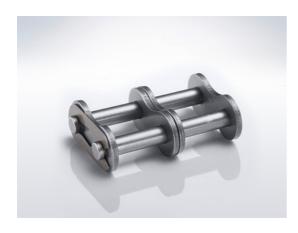

# Connecting link 08B-2 Type E, Stainless steel - ELITE

Part no.: 81004627 Packaging Unit: 1pce

Brand: ELITE Model: Type E

Surface: Stainless steel

# **Product Information**

Available for chains up to 1" pitch. Should be assembled with open end away from running direction of chain.