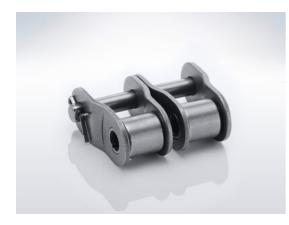

# Connecting link 08B-2 Type L, Stainless steel - ELITE

Part no.: 81004629 Packaging Unit: 1pce

Brand: ELITE Model: Type L Surface: Stainless steel

### **Product Information**

Used to make chains of odd pitch lengths

• Standard of 1/2" up to 3" pitch.

08B