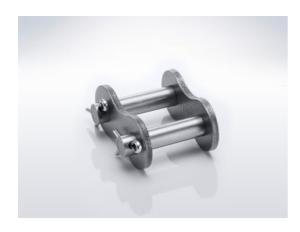

# Connecting link 08B-1 Type S - ELITE

Part no.: 81004236 Brand: ELITE Model: Type S

ELÎTE

# **Product Information**

For chains over 1" pitch, with case-hardened special steel cotter pins. Please note that the cotter pin must be bent completely around the pin on assembly to avoid inadvertent opening of the connecting link.