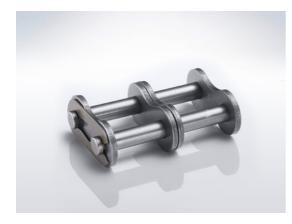

## Connecting link 10B-2 Type E, Stainless steel - ELITE

Part no.: 81004636 Packaging Unit: 1pce

Brand: ELITE Model: Type E Surface: Stainless steel

## **Product Information**

Available for chains up to 1" pitch. Should be assembled with open end away from running direction of chain.