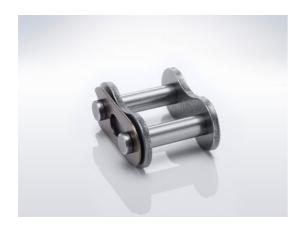

# Connecting link 10B-1 Type E Straight side plates - ELITE

Part no.: 81004271 Packaging Unit: 1pce

Brand: ELITE

Model: Type E Straight side plates

# Technical data

CONNECTING LINK

10E

# **Product Information**

Available for chains up to 1" pitch. Should be assembled with open end away from running direction of chain.