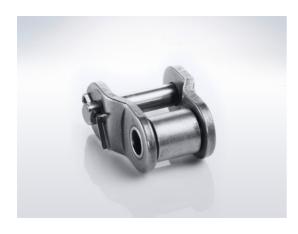

# Connecting link 10B-1 Type L, Stainless steel - ELITE

Part no.: 81004634 Packaging Unit: 1pce

Brand: ELITE Model: Type L

Surface: Stainless steel