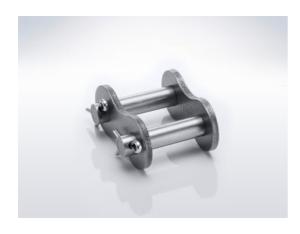

# Connecting link 10B-1 Type S - ELITE

Part no.: 81004274
Packaging Unit: 1pce

Brand: ELITE Model: Type S

### Technical data

CONNECTING LINK

10F

### **Product Information**

For chains over 1" pitch, with case-hardened special steel cotter pins. Please note that the cotter pin must be bent completely around the pin on assembly to avoid inadvertent opening of the connecting link.