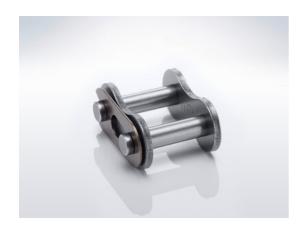

# Connecting link 12B-1 Type E - ELITE

Part no.: 81004295 Packaging Unit: 1pce

Brand: ELITE Model: Type E

# Technical data

CONNECTING LINK

12

# **Product Information**

Available for chains up to 1" pitch. Should be assembled with open end away from running direction of chain.