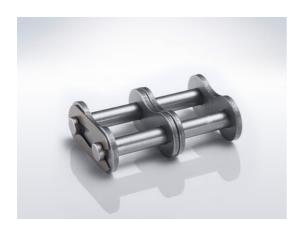

# Connecting link 12B-2 Type E - ELITE

Part no.: 81004307 Packaging Unit: 1pce

Brand: ELITE Model: Type E

## Technical data

CONNECTING LINK

12

#### **Product Information**

Available for chains up to 1" pitch. Should be assembled with open end away from running direction of chain.