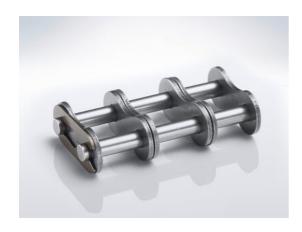

# Connecting link 12B-3 Type E - ELITE

Part no.: 81004317 Packaging Unit: 1pce

Brand: ELITE Model: Type E

## Technical data

CONNECTING LINK

12

#### **Product Information**

Available for chains up to 1" pitch. Should be assembled with open end away from running direction of chain.