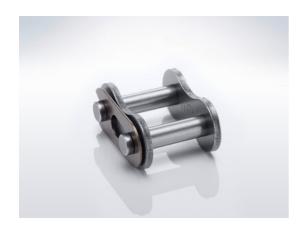

# Connecting link 12B-1 Type E, Stainless steel - ELITE

Part no.: 81004641 Packaging Unit: 1pce

Brand: ELITE Model: Type E

Surface: Stainless steel

## Technical data

CONNECTING LINK

12

### **Product Information**

Available for chains up to 1" pitch. Should be assembled with open end away from running direction of chain.