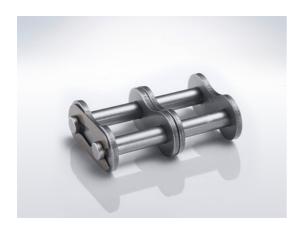

# Connecting link 12B-2 Type E, Stainless steel - ELITE

Part no.: 81004646 Packaging Unit: 1pce

Brand: ELITE Model: Type E

Surface: Stainless steel

## Technical data

CONNECTING LINK

12

### **Product Information**

Available for chains up to 1" pitch. Should be assembled with open end away from running direction of chain.