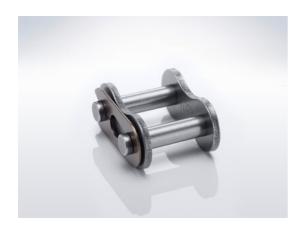

# Connecting link 12B-1 Type E, nickel-plated - ELITE

Part no.: 81004761 Packaging Unit: 1pce

Brand: ELITE Model: Type E

Surface: nickel-plated