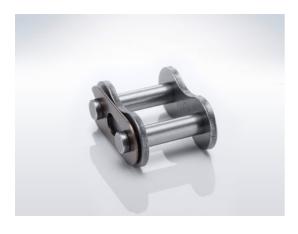

# Connecting link 12B-1 Type E Straight side plates - ELITE

Part no.: 81004297 Packaging Unit: 1pce

Brand: ELITE

Model: Type E Straight side plates

# Technical data

CONNECTING LINK

12

# **Product Information**

Available for chains up to 1" pitch. Should be assembled with open end away from running direction of chain.