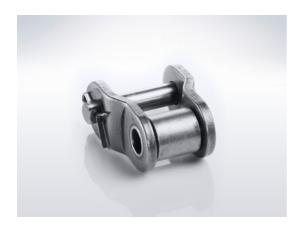

# Connecting link 12B-1 Type L, Stainless steel - ELITE

Part no.: 81004643 Packaging Unit: 1pce

Brand: ELITE Model: Type L Surface: Stainless steel

### **Product Information**

Used to make chains of odd pitch lengths

• Standard of 1/2" up to 3" pitch.

12B