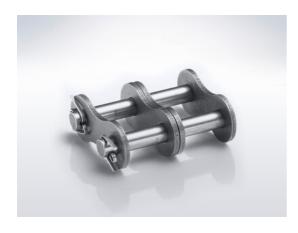

# Connecting link 12B-2 Type S, Stainless steel - ELITE

Part no.: 81001700 Brand: ELITE Model: Type S

Surface: Stainless steel

## Technical data

CONNECTING LINK

12

### **Product Information**

For chains over 1" pitch, with case-hardened special steel cotter pins. Please note that the cotter pin must be bent completely around the pin on assembly to avoid inadvertent opening of the connecting link.