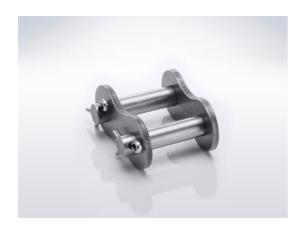

# Connecting link 12B-1 Type S Straight side plates - ELITE

Part no.: 81008547 Brand: ELITE

Model: Type S Straight side plates

# **Product Information**

For chains over 1" pitch, with case-hardened special steel cotter pins. Please note that the cotter pin must be bent completely around the pin on assembly to avoid inadvertent opening of the connecting link.