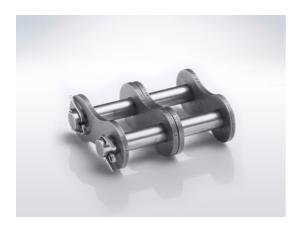

# Connecting link 12B-2 Type S Straight side plates - ELITE

Part no.: 81008548 Brand: ELITE

Model: Type S Straight side plates

# **Product Information**

For chains over 1" pitch, with case-hardened special steel cotter pins. Please note that the cotter pin must be bent completely around the pin on assembly to avoid inadvertent opening of the connecting link.