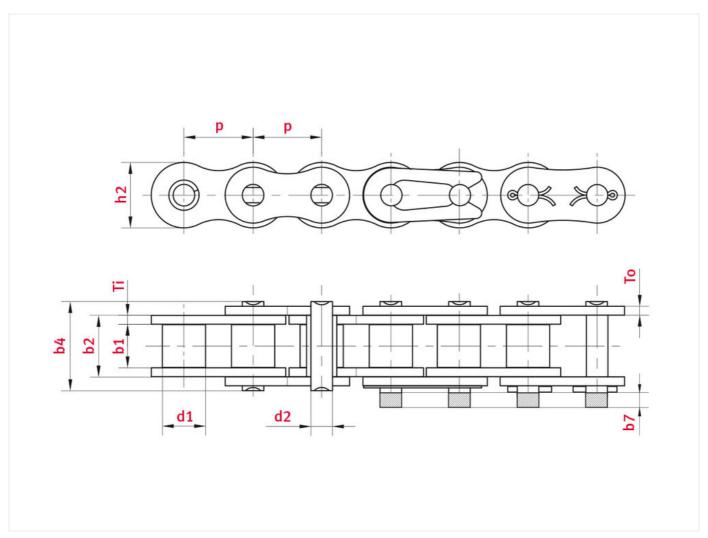

# Technical data

| ROLLER CHAIN                            | 20B   |
|-----------------------------------------|-------|
| Pitch p (mm)                            | 31,75 |
| Width between inner plates b1 min. (mm) | 19,56 |
| Roller diameter d1 max. (mm)            | 19,05 |

### Product data

| Pin diameter d2 max. (mm)                        | 10,19     |
|--------------------------------------------------|-----------|
| Pin length b4 max. (mm)                          | 43,2      |
| Max. add. length of connecting link b7 max. (mm) | 6,1       |
| Plate thickness Ti/To (mm)                       | 4,50/3,50 |
| Height inner plate h2 max. (mm) (JWIS: g)        | 26,42     |
| Min. tensile strength ISO/DIN FU (kN)            | 95        |
| Weight per meter (kg)                            | 3,7       |
| Bearing surface f (cm²)                          | 2,96      |