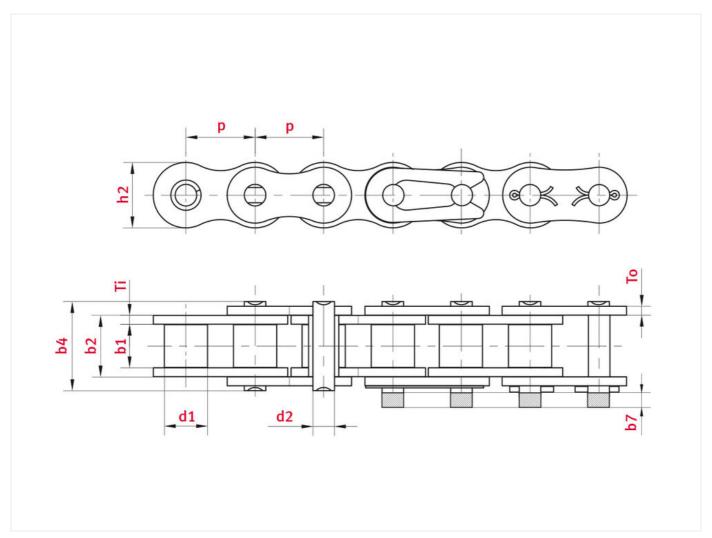

# Technical data

| ROLLER CHAIN                            | 24B  |
|-----------------------------------------|------|
| Pitch p (mm)                            | 38,1 |
| Width between inner plates b1 min. (mm) | 25,4 |
| Roller diameter d1 max. (mm)            | 25,4 |

### Product data

| Pin diameter d2 max. (mm)                        | 14,63     |
|--------------------------------------------------|-----------|
| Pin length b4 max. (mm)                          | 53,4      |
| Max. add. length of connecting link b7 max. (mm) | 6,6       |
| Plate thickness Ti/To (mm)                       | 6,00/4,80 |
| Height inner plate h2 max. (mm) (JWIS: g)        | 33,4      |
| Min. tensile strength ISO/DIN FU (kN)            | 160       |
| Weight per meter (kg)                            | 7,1       |
| Bearing surface f (cm²)                          | 5,54      |