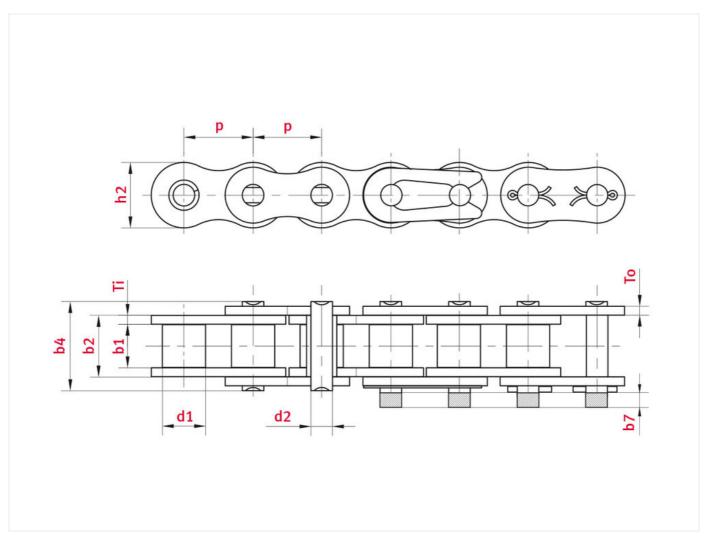

# Technical data

| ROLLER CHAIN                            | 100   |
|-----------------------------------------|-------|
| Pitch p (mm)                            | 31,75 |
| Width between inner plates b1 min. (mm) | 18,9  |
| Roller diameter d1 max. (mm)            | 19,05 |

### Product data

| Pin diameter d2 max. (mm)                        | 9,54      |
|--------------------------------------------------|-----------|
| Pin length b4 max. (mm)                          | 41,1      |
| Max. add. length of connecting link b7 max. (mm) | 6,1       |
| Plate thickness Ti/To (mm)                       | 4,00/4,00 |
| Height inner plate h2 max. (mm) (JWIS: g)        | 30,17     |
| Min. tensile strength ISO/DIN FU (kN)            | 87        |
| Weight per meter (kg)                            | 3,91      |
| Bearing surface f (cm²)                          | 2,58      |