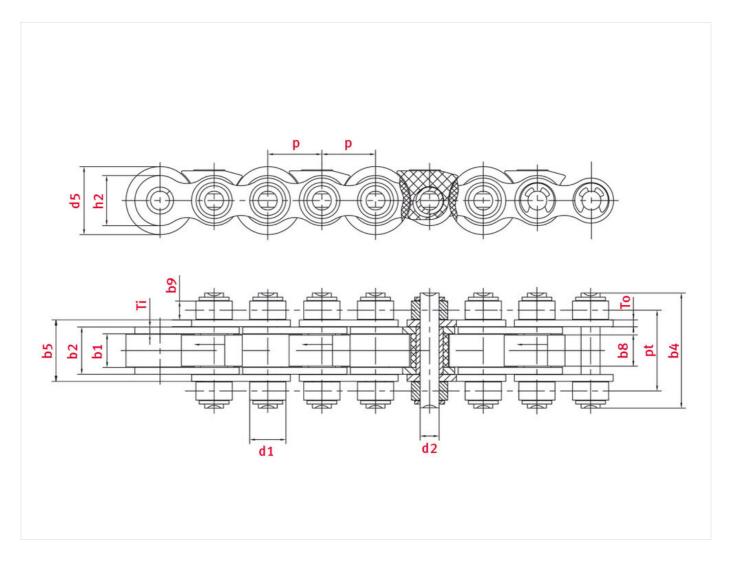

## Technical data

| ACCUMULATION CHAIN                      | 12B   |
|-----------------------------------------|-------|
| Pitch p (mm)                            | 19,05 |
| Width between inner plates b1 min. (mm) | 11,68 |

### Product data

| Roller diameter d1 max. (mm)                    | 12,07       |
|-------------------------------------------------|-------------|
| Pin diameter d2 max. (mm)                       | 5,72        |
| Pin length b4 max. (mm)                         | 43          |
| Width over outer plates b5 max. (mm) (JWIS: b4) | 19,55       |
| Width of outer roller b9 (mm)                   | 8,8         |
| Conveyer roller diameter d5 (mm) (JWIS: D)      | 26          |
| Width over conveyer roller b8 (mm) (JWIS: b)    | 11          |
| Plate thickness Ti/To (mm)                      | 1,85 / 1,85 |
| Height inner plate h2 max. (mm) (JWIS: g)       | 16,13       |
| Weight per meter (kg)                           | 3,2         |
| Bearing surface f (cm <sup>2</sup> )            | 0,88        |
| Traverse pitch pt (mm) (JWIS: e)                | 29,2        |
| Max. load per conveyer roller (N)               | 140         |
| Max. chain load (N)                             | 2250        |