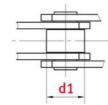

# Technical data

| ROLLER CHAIN                            | FV40 |
|-----------------------------------------|------|
| Pitch p (mm)                            | 100  |
| Width between inner plates b1 min. (mm) | 18   |
| Roller diameter d1 max. (mm)            | 20   |