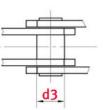

## Product data

| Pin diameter d2 max. (mm)                 | 10  |
|-------------------------------------------|-----|
| Bush diameter d3 max. (mm)                | 15  |
| Pin length b4 max. (mm)                   | 39  |
| Roller diameter large roller d4 max. (mm) | 32  |
| Flanged roller diameter d7 (mm)           | 48  |
| Plate thickness Ti/To (mm)                | 3   |
| Height inner plate h2 max. (mm) (JWIS: g) | 25  |
| Min. tensile strength ISO/DIN FU (kN)     | 40  |
| Bearing surface f (cm <sup>2</sup> )      | 2.5 |