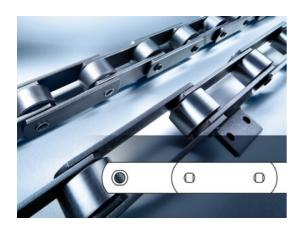

# Conveyor chain FV40 Bush conveyor chain FV series - ELITE

Part no.: la76a910b9a7e Brand: ELITE Model: Bush conveyor chain FV series

P (mit großer Rolle) P (large roller type)

F (mit Spurkranz Rolle) F (with flanged roller type)

# **Product Information**

In the context of the ELITE conveyor chain range, iwis supplies a wide variety of chains according to standards DIN 8165 and DIN 8167, as well as models manufactured according to British Standard with dimensions in inches, and highly diverse special versions. Bush conveyor chains are often used for conveying tasks involving long transport distances at relatively low speeds.