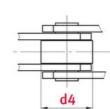

## Product data

| Pin diameter d2 max. (mm)                 | 10  |
|-------------------------------------------|-----|
| Bush diameter d3 max. (mm)                | 15  |
| Pin length b4 max. (mm)                   | 39  |
| Roller diameter large roller d4 max. (mm) | 32  |
| Flanged roller diameter d7 (mm)           | 48  |
| Plate thickness Ti/To (mm)                | 3   |
| Height inner plate h2 max. (mm) (JWIS: g) | 25  |
| Min. tensile strength ISO/DIN FU (kN)     | 40  |
| Bearing surface f (cm <sup>2</sup> )      | 2.5 |