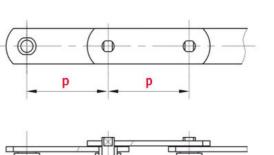

# Technical data

| ROLLER CHAIN                            | FV40 |
|-----------------------------------------|------|
| Pitch p (mm)                            | 100  |
| Width between inner plates b1 min. (mm) | 18   |
| Roller diameter d1 max. (mm)            | 20   |