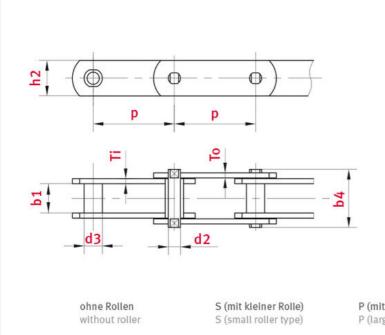

# Technical data

| ROLLER CHAIN                            | FV40 |
|-----------------------------------------|------|
| Pitch p (mm)                            | 100  |
| Width between inner plates b1 min. (mm) | 18   |
| Roller diameter d1 max. (mm)            | 20   |

## Product data

| Pin diameter d2 max. (mm)                 | 10  |
|-------------------------------------------|-----|
| Bush diameter d3 max. (mm)                | 15  |
| Pin length b4 max. (mm)                   | 39  |
| Roller diameter large roller d4 max. (mm) | 32  |
| Flanged roller diameter d7 (mm)           | 48  |
| Plate thickness Ti/To (mm)                | 3   |
| Height inner plate h2 max. (mm) (JWIS: g) | 25  |
| Min. tensile strength ISO/DIN FU (kN)     | 40  |
| Bearing surface f (cm <sup>2</sup> )      | 2.5 |