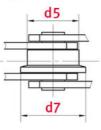

## Product data

| Pin diameter d2 max. (mm)                 | 10  |
|-------------------------------------------|-----|
| Bush diameter d3 max. (mm)                | 15  |
| Pin length b4 max. (mm)                   | 39  |
| Roller diameter large roller d4 max. (mm) | 32  |
| Flanged roller diameter d7 (mm)           | 48  |
| Plate thickness Ti/To (mm)                | 3   |
| Height inner plate h2 max. (mm) (JWIS: g) | 25  |
| Min. tensile strength ISO/DIN FU (kN)     | 40  |
| Bearing surface f (cm <sup>2</sup> )      | 2.5 |