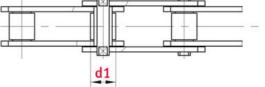

# Technical data

| ROLLER CHAIN                            | FV40 |
|-----------------------------------------|------|
| Pitch p (mm)                            | 100  |
| Width between inner plates b1 min. (mm) | 18   |
| Roller diameter d1 max. (mm)            | 20   |