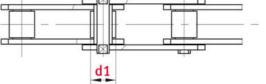

# Technical data

| ROLLER CHAIN                            | FV40 |
|-----------------------------------------|------|
| Pitch p (mm)                            | 125  |
| Width between inner plates b1 min. (mm) | 18   |
| Roller diameter d1 max. (mm)            | 20   |