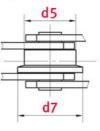

## Product data

| Pin diameter d2 max. (mm)                 | 10  |
|-------------------------------------------|-----|
| Bush diameter d3 max. (mm)                | 15  |
| Pin length b4 max. (mm)                   | 39  |
| Roller diameter large roller d4 max. (mm) | 32  |
| Flanged roller diameter d7 (mm)           | 48  |
| Plate thickness Ti/To (mm)                | 3   |
| Height inner plate h2 max. (mm) (JWIS: g) | 25  |
| Min. tensile strength ISO/DIN FU (kN)     | 40  |
| Bearing surface f (cm <sup>2</sup> )      | 2.5 |