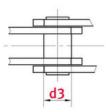

## Product data

| Pin diameter d2 max. (mm)                 | 10  |
|-------------------------------------------|-----|
| Bush diameter d3 max. (mm)                | 15  |
| Pin length b4 max. (mm)                   | 39  |
| Roller diameter large roller d4 max. (mm) | 32  |
| Flanged roller diameter d7 (mm)           | 48  |
| Plate thickness Ti/To (mm)                | 3   |
| Height inner plate h2 max. (mm) (JWIS: g) | 25  |
| Min. tensile strength ISO/DIN FU (kN)     | 40  |
| Bearing surface f (cm <sup>2</sup> )      | 2.5 |