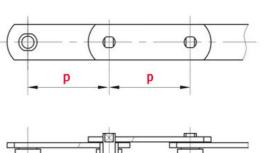

# Technical data

| ROLLER CHAIN                            | FV40 |
|-----------------------------------------|------|
| Pitch p (mm)                            | 125  |
| Width between inner plates b1 min. (mm) | 18   |
| Roller diameter d1 max. (mm)            | 20   |

## Product data

| Pin diameter d2 max. (mm)                 | 10  |
|-------------------------------------------|-----|
| Bush diameter d3 max. (mm)                | 15  |
| Pin length b4 max. (mm)                   | 39  |
| Roller diameter large roller d4 max. (mm) | 32  |
| Flanged roller diameter d7 (mm)           | 48  |
| Plate thickness Ti/To (mm)                | 3   |
| Height inner plate h2 max. (mm) (JWIS: g) | 25  |
| Min. tensile strength ISO/DIN FU (kN)     | 40  |
| Bearing surface f (cm <sup>2</sup> )      | 2.5 |