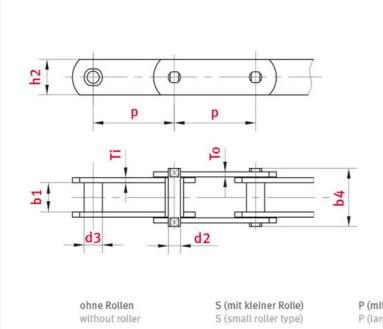

# Technical data

| ROLLER CHAIN                            | FV40 |
|-----------------------------------------|------|
| Pitch p (mm)                            | 125  |
| Width between inner plates b1 min. (mm) | 18   |
| Roller diameter d1 max. (mm)            | 20   |

## Product data

| Pin diameter d2 max. (mm)                 | 10  |
|-------------------------------------------|-----|
| Bush diameter d3 max. (mm)                | 15  |
| Pin length b4 max. (mm)                   | 39  |
| Roller diameter large roller d4 max. (mm) | 32  |
| Flanged roller diameter d7 (mm)           | 48  |
| Plate thickness Ti/To (mm)                | 3   |
| Height inner plate h2 max. (mm) (JWIS: g) | 25  |
| Min. tensile strength ISO/DIN FU (kN)     | 40  |
| Bearing surface f (cm <sup>2</sup> )      | 2.5 |