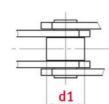

# Technical data

| ROLLER CHAIN                            | FV40 |
|-----------------------------------------|------|
| Pitch p (mm)                            | 125  |
| Width between inner plates b1 min. (mm) | 18   |
| Roller diameter d1 max. (mm)            | 20   |