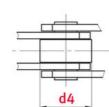

## Product data

| Pin diameter d2 max. (mm)                 | 10  |
|-------------------------------------------|-----|
| Bush diameter d3 max. (mm)                | 15  |
| Pin length b4 max. (mm)                   | 39  |
| Roller diameter large roller d4 max. (mm) | 32  |
| Flanged roller diameter d7 (mm)           | 48  |
| Plate thickness Ti/To (mm)                | 3   |
| Height inner plate h2 max. (mm) (JWIS: g) | 25  |
| Min. tensile strength ISO/DIN FU (kN)     | 40  |
| Bearing surface f (cm <sup>2</sup> )      | 2.5 |