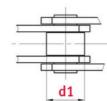

# **Technical data**

| ROLLER CHAIN                            | FV90 |
|-----------------------------------------|------|
| Pitch p (mm)                            | 80   |
| Width between inner plates b1 min. (mm) | 25   |
| Roller diameter d1 max. (mm)            | 30   |