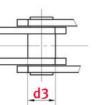

## Product data

| Pin diameter d2 max. (mm)                 | 14   |
|-------------------------------------------|------|
| Bush diameter d3 max. (mm)                | 20   |
| Pin length b4 max. (mm)                   | 56.5 |
| Roller diameter large roller d4 max. (mm) | 48   |
| Flanged roller diameter d7 (mm)           | 73   |
| Plate thickness Ti/To (mm)                | 5    |
| Height inner plate h2 max. (mm) (JWIS: g) | 35   |
| Min. tensile strength ISO/DIN FU (kN)     | 90   |
| Bearing surface f (cm <sup>2</sup> )      | 5    |