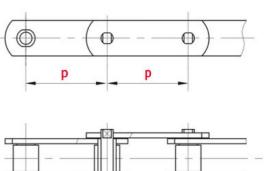

# **Technical data**

| ROLLER CHAIN                            | FV90 |
|-----------------------------------------|------|
| Pitch p (mm)                            | 80   |
| Width between inner plates b1 min. (mm) | 25   |
| Roller diameter d1 max. (mm)            | 30   |

## Product data

| Pin diameter d2 max. (mm)                 | 14   |
|-------------------------------------------|------|
| Bush diameter d3 max. (mm)                | 20   |
| Pin length b4 max. (mm)                   | 56.5 |
| Roller diameter large roller d4 max. (mm) | 48   |
| Flanged roller diameter d7 (mm)           | 73   |
| Plate thickness Ti/To (mm)                | 5    |
| Height inner plate h2 max. (mm) (JWIS: g) | 35   |
| Min. tensile strength ISO/DIN FU (kN)     | 90   |
| Bearing surface f (cm <sup>2</sup> )      | 5    |