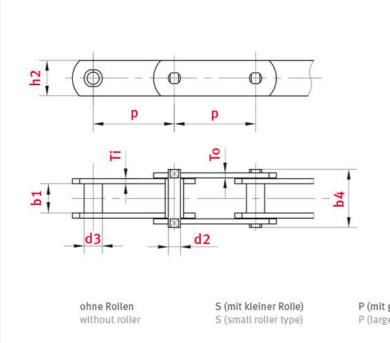

# **Technical data**

| ROLLER CHAIN                            | FV90 |
|-----------------------------------------|------|
| Pitch p (mm)                            | 80   |
| Width between inner plates b1 min. (mm) | 25   |
| Roller diameter d1 max. (mm)            | 30   |

## Product data

| Pin diameter d2 max. (mm)                 | 14   |
|-------------------------------------------|------|
| Bush diameter d3 max. (mm)                | 20   |
| Pin length b4 max. (mm)                   | 56.5 |
| Roller diameter large roller d4 max. (mm) | 48   |
| Flanged roller diameter d7 (mm)           | 73   |
| Plate thickness Ti/To (mm)                | 5    |
| Height inner plate h2 max. (mm) (JWIS: g) | 35   |
| Min. tensile strength ISO/DIN FU (kN)     | 90   |
| Bearing surface f (cm <sup>2</sup> )      | 5    |