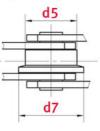

## Product data

| Pin diameter d2 max. (mm)                 | 14   |
|-------------------------------------------|------|
| Bush diameter d3 max. (mm)                | 20   |
| Pin length b4 max. (mm)                   | 56.5 |
| Roller diameter large roller d4 max. (mm) | 48   |
| Flanged roller diameter d7 (mm)           | 73   |
| Plate thickness Ti/To (mm)                | 5    |
| Height inner plate h2 max. (mm) (JWIS: g) | 35   |
| Min. tensile strength ISO/DIN FU (kN)     | 90   |
| Bearing surface f (cm <sup>2</sup> )      | 5    |