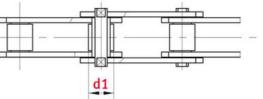

# **Technical data**

| ROLLER CHAIN                            | FV90 |
|-----------------------------------------|------|
| Pitch p (mm)                            | 80   |
| Width between inner plates b1 min. (mm) | 25   |
| Roller diameter d1 max. (mm)            | 30   |