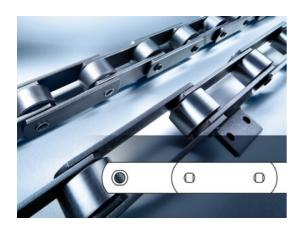

# Conveyor chain FV90 Bush conveyor chain FV series - ELITE

Part no.: I11d3f3700085 Brand: ELITE Model: Bush conveyor chain FV series

P (mit großer Rolle) P (large roller type)

F (mit Spurkranz Rolle) F (with flanged roller type)

# **Product Information**

In the context of the ELITE conveyor chain range, iwis supplies a wide variety of chains according to standards DIN 8165 and DIN 8167, as well as models manufactured according to British Standard with dimensions in inches, and highly diverse special versions. Bush conveyor chains are often used for conveying tasks involving long transport distances at relatively low speeds.