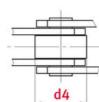

## Product data

| Pin diameter d2 max. (mm)                 | 14   |
|-------------------------------------------|------|
| Bush diameter d3 max. (mm)                | 20   |
| Pin length b4 max. (mm)                   | 56.5 |
| Roller diameter large roller d4 max. (mm) | 48   |
| Flanged roller diameter d7 (mm)           | 73   |
| Plate thickness Ti/To (mm)                | 5    |
| Height inner plate h2 max. (mm) (JWIS: g) | 35   |
| Min. tensile strength ISO/DIN FU (kN)     | 90   |
| Bearing surface f (cm <sup>2</sup> )      | 5    |