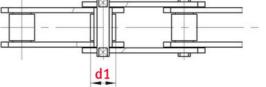

# Technical data

| ROLLER CHAIN                            | FV112 |
|-----------------------------------------|-------|
| Pitch p (mm)                            | 100   |
| Width between inner plates b1 min. (mm) | 30    |
| Roller diameter d1 max. (mm)            | 32    |