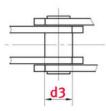

## Product data

| Pin diameter d2 max. (mm)                 | 16  |
|-------------------------------------------|-----|
| Bush diameter d3 max. (mm)                | 22  |
| Pin length b4 max. (mm)                   | 66  |
| Roller diameter large roller d4 max. (mm) | 55  |
| Flanged roller diameter d7 (mm)           | 87  |
| Plate thickness Ti/To (mm)                | 6   |
| Height inner plate h2 max. (mm) (JWIS: g) | 40  |
| Min. tensile strength ISO/DIN FU (kN)     | 112 |
| Bearing surface f (cm <sup>2</sup> )      | 6.8 |