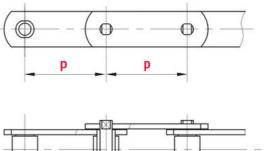

# Technical data

| ROLLER CHAIN                            | FV112 |
|-----------------------------------------|-------|
| Pitch p (mm)                            | 100   |
| Width between inner plates b1 min. (mm) | 30    |
| Roller diameter d1 max. (mm)            | 32    |