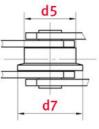

## Product data

| Pin diameter d2 max. (mm)                 | 16  |
|-------------------------------------------|-----|
| Bush diameter d3 max. (mm)                | 22  |
| Pin length b4 max. (mm)                   | 66  |
| Roller diameter large roller d4 max. (mm) | 55  |
| Flanged roller diameter d7 (mm)           | 87  |
| Plate thickness Ti/To (mm)                | 6   |
| Height inner plate h2 max. (mm) (JWIS: g) | 40  |
| Min. tensile strength ISO/DIN FU (kN)     | 112 |
| Bearing surface f (cm <sup>2</sup> )      | 6.8 |