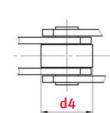

## Product data

| Pin diameter d2 max. (mm)                 | 16  |
|-------------------------------------------|-----|
| Bush diameter d3 max. (mm)                | 22  |
| Pin length b4 max. (mm)                   | 66  |
| Roller diameter large roller d4 max. (mm) | 55  |
| Flanged roller diameter d7 (mm)           | 87  |
| Plate thickness Ti/To (mm)                | 6   |
| Height inner plate h2 max. (mm) (JWIS: g) | 40  |
| Min. tensile strength ISO/DIN FU (kN)     | 112 |
| Bearing surface f (cm <sup>2</sup> )      | 6.8 |