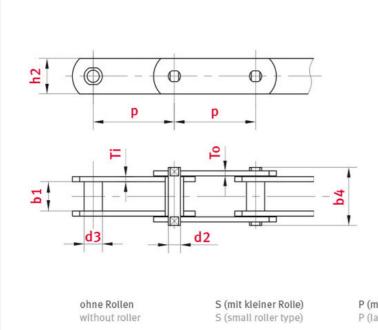

# Technical data

| ROLLER CHAIN                            | FV112 |
|-----------------------------------------|-------|
| Pitch p (mm)                            | 100   |
| Width between inner plates b1 min. (mm) | 30    |
| Roller diameter d1 max. (mm)            | 32    |

## Product data

| Pin diameter d2 max. (mm)                 | 16  |
|-------------------------------------------|-----|
| Bush diameter d3 max. (mm)                | 22  |
| Pin length b4 max. (mm)                   | 66  |
| Roller diameter large roller d4 max. (mm) | 55  |
| Flanged roller diameter d7 (mm)           | 87  |
| Plate thickness Ti/To (mm)                | 6   |
| Height inner plate h2 max. (mm) (JWIS: g) | 40  |
| Min. tensile strength ISO/DIN FU (kN)     | 112 |
| Bearing surface f (cm <sup>2</sup> )      | 6.8 |