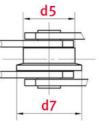

# Product data

| Pin diameter d2 max. (mm)                 | 16  |
|-------------------------------------------|-----|
| Bush diameter d3 max. (mm)                | 22  |
| Pin length b4 max. (mm)                   | 66  |
| Roller diameter large roller d4 max. (mm) | 55  |
| Flanged roller diameter d7 (mm)           | 87  |
| Plate thickness Ti/To (mm)                | 6   |
| Height inner plate h2 max. (mm) (JWIS: g) | 40  |
| Min. tensile strength ISO/DIN FU (kN)     | 112 |
| Bearing surface f (cm <sup>2</sup> )      | 6.8 |