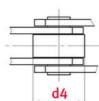

# Product data

| Pin diameter d2 max. (mm)                 | 16  |
|-------------------------------------------|-----|
| Bush diameter d3 max. (mm)                | 22  |
| Pin length b4 max. (mm)                   | 66  |
| Roller diameter large roller d4 max. (mm) | 55  |
| Flanged roller diameter d7 (mm)           | 87  |
| Plate thickness Ti/To (mm)                | 6   |
| Height inner plate h2 max. (mm) (JWIS: g) | 40  |
| Min. tensile strength ISO/DIN FU (kN)     | 112 |
| Bearing surface f (cm <sup>2</sup> )      | 6.8 |