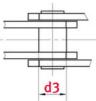

# Product data

| Pin diameter d2 max. (mm)                 | 16  |
|-------------------------------------------|-----|
| Bush diameter d3 max. (mm)                | 22  |
| Pin length b4 max. (mm)                   | 66  |
| Roller diameter large roller d4 max. (mm) | 55  |
| Flanged roller diameter d7 (mm)           | 87  |
| Plate thickness Ti/To (mm)                | 6   |
| Height inner plate h2 max. (mm) (JWIS: g) | 40  |
| Min. tensile strength ISO/DIN FU (kN)     | 112 |
| Bearing surface f (cm <sup>2</sup> )      | 6.8 |