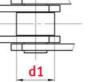

# Technical data

| ROLLER CHAIN                            | FV112 |
|-----------------------------------------|-------|
| Pitch p (mm)                            | 125   |
| Width between inner plates b1 min. (mm) | 30    |
| Roller diameter d1 max. (mm)            | 32    |