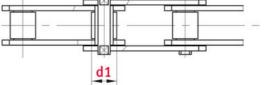

# Technical data

| ROLLER CHAIN                            | FV112 |
|-----------------------------------------|-------|
| Pitch p (mm)                            | 125   |
| Width between inner plates b1 min. (mm) | 30    |
| Roller diameter d1 max. (mm)            | 32    |