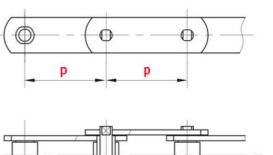

# Technical data

| ROLLER CHAIN                            | FV112 |
|-----------------------------------------|-------|
| Pitch p (mm)                            | 125   |
| Width between inner plates b1 min. (mm) | 30    |
| Roller diameter d1 max. (mm)            | 32    |

# Product data

| Pin diameter d2 max. (mm)                 | 16  |
|-------------------------------------------|-----|
| Bush diameter d3 max. (mm)                | 22  |
| Pin length b4 max. (mm)                   | 66  |
| Roller diameter large roller d4 max. (mm) | 55  |
| Flanged roller diameter d7 (mm)           | 87  |
| Plate thickness Ti/To (mm)                | 6   |
| Height inner plate h2 max. (mm) (JWIS: g) | 40  |
| Min. tensile strength ISO/DIN FU (kN)     | 112 |
| Bearing surface f (cm <sup>2</sup> )      | 6.8 |