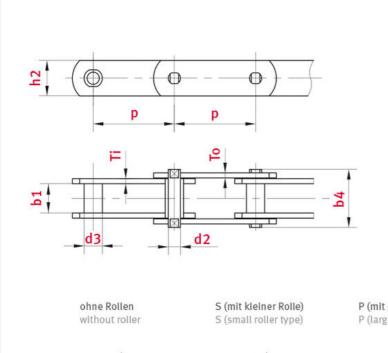

# Technical data

| ROLLER CHAIN                            | FV112 |
|-----------------------------------------|-------|
| Pitch p (mm)                            | 125   |
| Width between inner plates b1 min. (mm) | 30    |
| Roller diameter d1 max. (mm)            | 32    |

# Product data

| Pin diameter d2 max. (mm)                 | 16  |
|-------------------------------------------|-----|
| Bush diameter d3 max. (mm)                | 22  |
| Pin length b4 max. (mm)                   | 66  |
| Roller diameter large roller d4 max. (mm) | 55  |
| Flanged roller diameter d7 (mm)           | 87  |
| Plate thickness Ti/To (mm)                | 6   |
| Height inner plate h2 max. (mm) (JWIS: g) | 40  |
| Min. tensile strength ISO/DIN FU (kN)     | 112 |
| Bearing surface f (cm <sup>2</sup> )      | 6.8 |