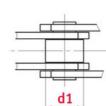

# Technical data

| ROLLER CHAIN                            | FV112 |
|-----------------------------------------|-------|
| Pitch p (mm)                            | 200   |
| Width between inner plates b1 min. (mm) | 30    |
| Roller diameter d1 max. (mm)            | 32    |