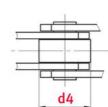

# Product data

| Pin diameter d2 max. (mm)                 | 16  |
|-------------------------------------------|-----|
| Bush diameter d3 max. (mm)                | 22  |
| Pin length b4 max. (mm)                   | 66  |
| Roller diameter large roller d4 max. (mm) | 55  |
| Flanged roller diameter d7 (mm)           | 87  |
| Plate thickness Ti/To (mm)                | 6   |
| Height inner plate h2 max. (mm) (JWIS: g) | 40  |
| Min. tensile strength ISO/DIN FU (kN)     | 112 |
| Bearing surface f (cm <sup>2</sup> )      | 6.8 |