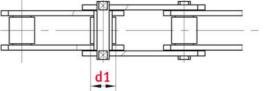

# Technical data

| ROLLER CHAIN                            | FV112 |
|-----------------------------------------|-------|
| Pitch p (mm)                            | 200   |
| Width between inner plates b1 min. (mm) | 30    |
| Roller diameter d1 max. (mm)            | 32    |