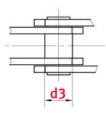

# Product data

| Pin diameter d2 max. (mm)                 | 16  |
|-------------------------------------------|-----|
| Bush diameter d3 max. (mm)                | 22  |
| Pin length b4 max. (mm)                   | 66  |
| Roller diameter large roller d4 max. (mm) | 55  |
| Flanged roller diameter d7 (mm)           | 87  |
| Plate thickness Ti/To (mm)                | 6   |
| Height inner plate h2 max. (mm) (JWIS: g) | 40  |
| Min. tensile strength ISO/DIN FU (kN)     | 112 |
| Bearing surface f (cm <sup>2</sup> )      | 6.8 |