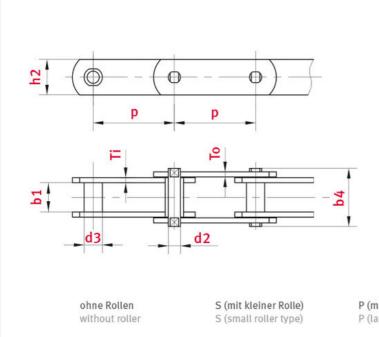

# Technical data

| ROLLER CHAIN                            | FV112 |
|-----------------------------------------|-------|
| Pitch p (mm)                            | 200   |
| Width between inner plates b1 min. (mm) | 30    |
| Roller diameter d1 max. (mm)            | 32    |

# Product data

| Pin diameter d2 max. (mm)                 | 16  |
|-------------------------------------------|-----|
| Bush diameter d3 max. (mm)                | 22  |
| Pin length b4 max. (mm)                   | 66  |
| Roller diameter large roller d4 max. (mm) | 55  |
| Flanged roller diameter d7 (mm)           | 87  |
| Plate thickness Ti/To (mm)                | 6   |
| Height inner plate h2 max. (mm) (JWIS: g) | 40  |
| Min. tensile strength ISO/DIN FU (kN)     | 112 |
| Bearing surface f (cm <sup>2</sup> )      | 6.8 |