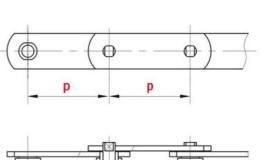

# Technical data

| ROLLER CHAIN                            | FV112 |
|-----------------------------------------|-------|
| Pitch p (mm)                            | 200   |
| Width between inner plates b1 min. (mm) | 30    |
| Roller diameter d1 max. (mm)            | 32    |

# Product data

| Pin diameter d2 max. (mm)                 | 16  |
|-------------------------------------------|-----|
| Bush diameter d3 max. (mm)                | 22  |
| Pin length b4 max. (mm)                   | 66  |
| Roller diameter large roller d4 max. (mm) | 55  |
| Flanged roller diameter d7 (mm)           | 87  |
| Plate thickness Ti/To (mm)                | 6   |
| Height inner plate h2 max. (mm) (JWIS: g) | 40  |
| Min. tensile strength ISO/DIN FU (kN)     | 112 |
| Bearing surface f (cm <sup>2</sup> )      | 6.8 |