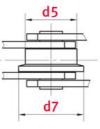

# Product data

| Pin diameter d2 max. (mm)                 | 16  |
|-------------------------------------------|-----|
| Bush diameter d3 max. (mm)                | 22  |
| Pin length b4 max. (mm)                   | 66  |
| Roller diameter large roller d4 max. (mm) | 55  |
| Flanged roller diameter d7 (mm)           | 87  |
| Plate thickness Ti/To (mm)                | 6   |
| Height inner plate h2 max. (mm) (JWIS: g) | 40  |
| Min. tensile strength ISO/DIN FU (kN)     | 112 |
| Bearing surface f (cm <sup>2</sup> )      | 6.8 |