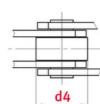

# Product data

| Pin diameter d2 max. (mm)                 | 18   |
|-------------------------------------------|------|
| Bush diameter d3 max. (mm)                | 26   |
| Pin length b4 max. (mm)                   | 71.5 |
| Roller diameter large roller d4 max. (mm) | 60   |
| Flanged roller diameter d7 (mm)           | 95   |
| Plate thickness Ti/To (mm)                | 6    |
| Height inner plate h2 max. (mm) (JWIS: g) | 45   |
| Min. tensile strength ISO/DIN FU (kN)     | 140  |
| Bearing surface f (cm <sup>2</sup> )      | 8.6  |