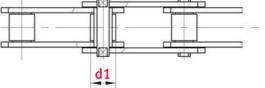

# Technical data

| ROLLER CHAIN                            | FV140 |
|-----------------------------------------|-------|
| Pitch p (mm)                            | 100   |
| Width between inner plates b1 min. (mm) | 35    |
| Roller diameter d1 max. (mm)            | 36    |