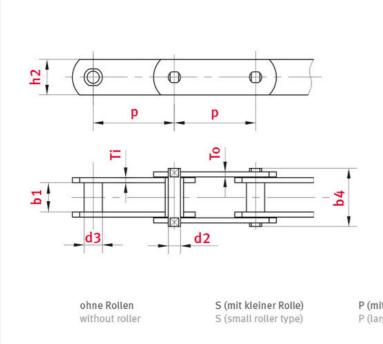

# Technical data

| ROLLER CHAIN                            | FV140 |
|-----------------------------------------|-------|
| Pitch p (mm)                            | 100   |
| Width between inner plates b1 min. (mm) | 35    |
| Roller diameter d1 max. (mm)            | 36    |

# Product data

| Pin diameter d2 max. (mm)                 | 18   |
|-------------------------------------------|------|
| Bush diameter d3 max. (mm)                | 26   |
| Pin length b4 max. (mm)                   | 71.5 |
| Roller diameter large roller d4 max. (mm) | 60   |
| Flanged roller diameter d7 (mm)           | 95   |
| Plate thickness Ti/To (mm)                | 6    |
| Height inner plate h2 max. (mm) (JWIS: g) | 45   |
| Min. tensile strength ISO/DIN FU (kN)     | 140  |
| Bearing surface f (cm <sup>2</sup> )      | 8.6  |