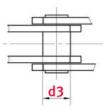

# Product data

| Pin diameter d2 max. (mm)                 | 18   |
|-------------------------------------------|------|
| Bush diameter d3 max. (mm)                | 26   |
| Pin length b4 max. (mm)                   | 71.5 |
| Roller diameter large roller d4 max. (mm) | 60   |
| Flanged roller diameter d7 (mm)           | 95   |
| Plate thickness Ti/To (mm)                | 6    |
| Height inner plate h2 max. (mm) (JWIS: g) | 45   |
| Min. tensile strength ISO/DIN FU (kN)     | 140  |
| Bearing surface f (cm <sup>2</sup> )      | 8.6  |