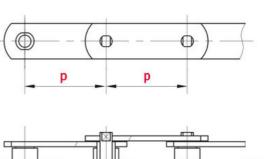

# Technical data

| ROLLER CHAIN                            | FV140 |
|-----------------------------------------|-------|
| Pitch p (mm)                            | 100   |
| Width between inner plates b1 min. (mm) | 35    |
| Roller diameter d1 max. (mm)            | 36    |

# Product data

| Pin diameter d2 max. (mm)                 | 18   |
|-------------------------------------------|------|
| Bush diameter d3 max. (mm)                | 26   |
| Pin length b4 max. (mm)                   | 71.5 |
| Roller diameter large roller d4 max. (mm) | 60   |
| Flanged roller diameter d7 (mm)           | 95   |
| Plate thickness Ti/To (mm)                | 6    |
| Height inner plate h2 max. (mm) (JWIS: g) | 45   |
| Min. tensile strength ISO/DIN FU (kN)     | 140  |
| Bearing surface f (cm <sup>2</sup> )      | 8.6  |