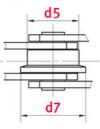

# Product data

| Pin diameter d2 max. (mm)                 | 18   |
|-------------------------------------------|------|
| Bush diameter d3 max. (mm)                | 26   |
| Pin length b4 max. (mm)                   | 71.5 |
| Roller diameter large roller d4 max. (mm) | 60   |
| Flanged roller diameter d7 (mm)           | 95   |
| Plate thickness Ti/To (mm)                | 6    |
| Height inner plate h2 max. (mm) (JWIS: g) | 45   |
| Min. tensile strength ISO/DIN FU (kN)     | 140  |
| Bearing surface f (cm <sup>2</sup> )      | 8.6  |