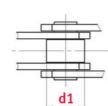

# Technical data

| ROLLER CHAIN                            | FV180 |
|-----------------------------------------|-------|
| Pitch p (mm)                            | 160   |
| Width between inner plates b1 min. (mm) | 45    |
| Roller diameter d1 max. (mm)            | 42    |