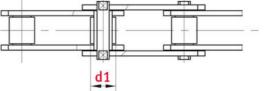

# Technical data

| ROLLER CHAIN                            | FV180 |
|-----------------------------------------|-------|
| Pitch p (mm)                            | 160   |
| Width between inner plates b1 min. (mm) | 45    |
| Roller diameter d1 max. (mm)            | 42    |