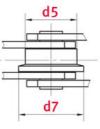

# Product data

| Pin diameter d2 max. (mm)                 | 20   |
|-------------------------------------------|------|
| Bush diameter d3 max. (mm)                | 30   |
| Pin length b4 max. (mm)                   | 92   |
| Roller diameter large roller d4 max. (mm) | 70   |
| Flanged roller diameter d7 (mm)           | 120  |
| Plate thickness Ti/To (mm)                | 8    |
| Height inner plate h2 max. (mm) (JWIS: g) | 50   |
| Min. tensile strength ISO/DIN FU (kN)     | 180  |
| Bearing surface f (cm <sup>2</sup> )      | 12.3 |