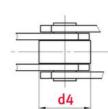

# Product data

| Pin diameter d2 max. (mm)                 | 20   |
|-------------------------------------------|------|
| Bush diameter d3 max. (mm)                | 30   |
| Pin length b4 max. (mm)                   | 92   |
| Roller diameter large roller d4 max. (mm) | 70   |
| Flanged roller diameter d7 (mm)           | 120  |
| Plate thickness Ti/To (mm)                | 8    |
| Height inner plate h2 max. (mm) (JWIS: g) | 50   |
| Min. tensile strength ISO/DIN FU (kN)     | 180  |
| Bearing surface f (cm <sup>2</sup> )      | 12.3 |