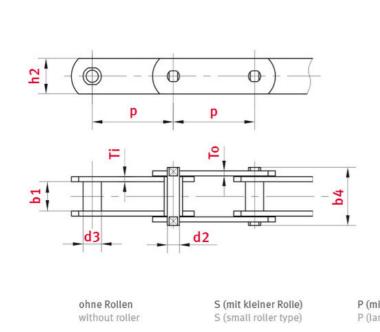

# Technical data

| ROLLER CHAIN                            | FV180 |
|-----------------------------------------|-------|
| Pitch p (mm)                            | 160   |
| Width between inner plates b1 min. (mm) | 45    |
| Roller diameter d1 max. (mm)            | 42    |

# Product data

| Pin diameter d2 max. (mm)                 | 20   |
|-------------------------------------------|------|
| Bush diameter d3 max. (mm)                | 30   |
| Pin length b4 max. (mm)                   | 92   |
| Roller diameter large roller d4 max. (mm) | 70   |
| Flanged roller diameter d7 (mm)           | 120  |
| Plate thickness Ti/To (mm)                | 8    |
| Height inner plate h2 max. (mm) (JWIS: g) | 50   |
| Min. tensile strength ISO/DIN FU (kN)     | 180  |
| Bearing surface f (cm <sup>2</sup> )      | 12.3 |