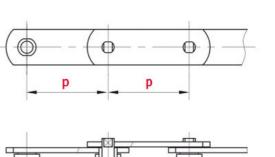

# Technical data

| ROLLER CHAIN                            | FV180 |
|-----------------------------------------|-------|
| Pitch p (mm)                            | 160   |
| Width between inner plates b1 min. (mm) | 45    |
| Roller diameter d1 max. (mm)            | 42    |