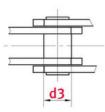

# Product data

| Pin diameter d2 max. (mm)                 | 20   |
|-------------------------------------------|------|
| Bush diameter d3 max. (mm)                | 30   |
| Pin length b4 max. (mm)                   | 92   |
| Roller diameter large roller d4 max. (mm) | 70   |
| Flanged roller diameter d7 (mm)           | 120  |
| Plate thickness Ti/To (mm)                | 8    |
| Height inner plate h2 max. (mm) (JWIS: g) | 50   |
| Min. tensile strength ISO/DIN FU (kN)     | 180  |
| Bearing surface f (cm <sup>2</sup> )      | 12.3 |