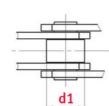

# **Technical data**

| ROLLER CHAIN                            | FV250 |
|-----------------------------------------|-------|
| Pitch p (mm)                            | 400   |
| Width between inner plates b1 min. (mm) | 55    |
| Roller diameter d1 max. (mm)            | 50    |