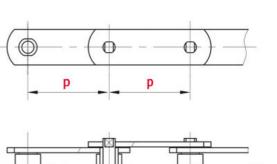

# **Technical data**

| ROLLER CHAIN                            | FV250 |
|-----------------------------------------|-------|
| Pitch p (mm)                            | 400   |
| Width between inner plates b1 min. (mm) | 55    |
| Roller diameter d1 max. (mm)            | 50    |

# Product data

| Pin diameter d2 max. (mm)                 | 26    |
|-------------------------------------------|-------|
| Bush diameter d3 max. (mm)                | 36    |
| Pin length b4 max. (mm)                   | 103.5 |
| Roller diameter large roller d4 max. (mm) | 80    |
| Flanged roller diameter d7 (mm)           | 145   |
| Plate thickness Ti/To (mm)                | 8     |
| Height inner plate h2 max. (mm) (JWIS: g) | 60    |
| Min. tensile strength ISO/DIN FU (kN)     | 250   |
| Bearing surface f (cm <sup>2</sup> )      | 18.7  |