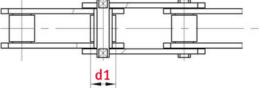

# **Technical data**

| ROLLER CHAIN                            | FV250 |
|-----------------------------------------|-------|
| Pitch p (mm)                            | 400   |
| Width between inner plates b1 min. (mm) | 55    |
| Roller diameter d1 max. (mm)            | 50    |