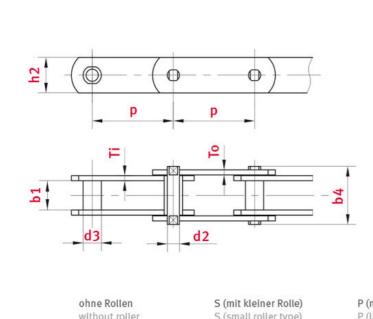

# Conveyor chain FV250 Bush conveyor chain FV series - ELITE

Part no.: I56851a597108 Brand: ELITE Model: Bush conveyor chain FV series

without roller

S (small roller type)

P (mit großer Rolle) P (large roller type)

F (mit Spurkranz Rolle) F (with flanged roller type)

# **Technical data**

| ROLLER CHAIN                            | FV250 |
|-----------------------------------------|-------|
| Pitch p (mm)                            | 400   |
| Width between inner plates b1 min. (mm) | 55    |
| Roller diameter d1 max. (mm)            | 50    |

# Product data

| Pin diameter d2 max. (mm)                 | 26    |
|-------------------------------------------|-------|
| Bush diameter d3 max. (mm)                | 36    |
| Pin length b4 max. (mm)                   | 103.5 |
| Roller diameter large roller d4 max. (mm) | 80    |
| Flanged roller diameter d7 (mm)           | 145   |
| Plate thickness Ti/To (mm)                | 8     |
| Height inner plate h2 max. (mm) (JWIS: g) | 60    |
| Min. tensile strength ISO/DIN FU (kN)     | 250   |
| Bearing surface f (cm <sup>2</sup> )      | 18.7  |