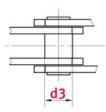

# Product data

| Pin diameter d2 max. (mm)                 | 26    |
|-------------------------------------------|-------|
| Bush diameter d3 max. (mm)                | 36    |
| Pin length b4 max. (mm)                   | 103.5 |
| Roller diameter large roller d4 max. (mm) | 80    |
| Flanged roller diameter d7 (mm)           | 145   |
| Plate thickness Ti/To (mm)                | 8     |
| Height inner plate h2 max. (mm) (JWIS: g) | 60    |
| Min. tensile strength ISO/DIN FU (kN)     | 250   |
| Bearing surface f (cm <sup>2</sup> )      | 18.7  |