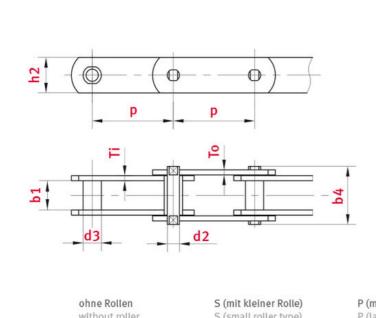

# Conveyor chain FV315 Bush conveyor chain FV series - ELITE

Part no.: I156e62cac1fe Brand: ELITE Model: Bush conveyor chain FV series

p р

without roller

S (small roller type)

d3

d1

P (mit großer Rolle) P (large roller type)

# **Technical data**

| ROLLER CHAIN                            | FV315 |
|-----------------------------------------|-------|
| Pitch p (mm)                            | 200   |
| Width between inner plates b1 min. (mm) | 65    |
| Roller diameter d1 max. (mm)            | 60    |

# Product data

| Pin diameter d2 max. (mm)                 | 30    |
|-------------------------------------------|-------|
| Bush diameter d3 max. (mm)                | 42    |
| Pin length b4 max. (mm)                   | 126.5 |
| Roller diameter large roller d4 max. (mm) | 90    |
| Flanged roller diameter d7 (mm)           | 170   |
| Plate thickness Ti/To (mm)                | 10    |
| Height inner plate h2 max. (mm) (JWIS: g) | 70    |
| Min. tensile strength ISO/DIN FU (kN)     | 315   |
| Bearing surface f (cm <sup>2</sup> )      | 25.8  |