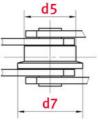

# Product data

| Pin diameter d2 max. (mm)                 | 30    |
|-------------------------------------------|-------|
| Bush diameter d3 max. (mm)                | 42    |
| Pin length b4 max. (mm)                   | 126.5 |
| Roller diameter large roller d4 max. (mm) | 90    |
| Flanged roller diameter d7 (mm)           | 170   |
| Plate thickness Ti/To (mm)                | 10    |
| Height inner plate h2 max. (mm) (JWIS: g) | 70    |
| Min. tensile strength ISO/DIN FU (kN)     | 315   |
| Bearing surface f (cm <sup>2</sup> )      | 25.8  |