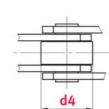

# Product data

| Pin diameter d2 max. (mm)                 | 30    |
|-------------------------------------------|-------|
| Bush diameter d3 max. (mm)                | 42    |
| Pin length b4 max. (mm)                   | 126.5 |
| Roller diameter large roller d4 max. (mm) | 90    |
| Flanged roller diameter d7 (mm)           | 170   |
| Plate thickness Ti/To (mm)                | 10    |
| Height inner plate h2 max. (mm) (JWIS: g) | 70    |
| Min. tensile strength ISO/DIN FU (kN)     | 315   |
| Bearing surface f (cm <sup>2</sup> )      | 25.8  |