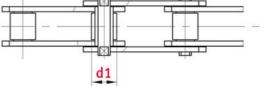

# **Technical data**

| ROLLER CHAIN                            | FV315 |
|-----------------------------------------|-------|
| Pitch p (mm)                            | 200   |
| Width between inner plates b1 min. (mm) | 65    |
| Roller diameter d1 max. (mm)            | 60    |