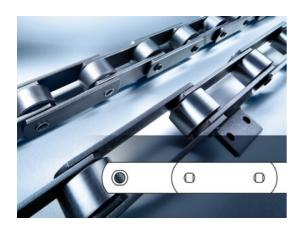

# Conveyor chain FV315 Bush conveyor chain FV series - ELITE

Part no.: I1bb0f0a6947b Brand: ELITE Model: Bush conveyor chain FV series

P (mit großer Rolle) P (large roller type)

F (mit Spurkranz Rolle) F (with flanged roller type)

# **Product Information**

In the context of the ELITE conveyor chain range, iwis supplies a wide variety of chains according to standards DIN 8165 and DIN 8167, as well as models manufactured according to British Standard with dimensions in inches, and highly diverse special versions. Bush conveyor chains are often used for conveying tasks involving long transport distances at relatively low speeds.