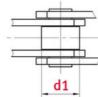

# Technical data

| ROLLER CHAIN                            | FV315 |
|-----------------------------------------|-------|
| Pitch p (mm)                            | 250   |
| Width between inner plates b1 min. (mm) | 65    |
| Roller diameter d1 max. (mm)            | 60    |