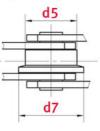

# Product data

| Pin diameter d2 max. (mm)                 | 30    |
|-------------------------------------------|-------|
| Bush diameter d3 max. (mm)                | 42    |
| Pin length b4 max. (mm)                   | 126.5 |
| Roller diameter large roller d4 max. (mm) | 90    |
| Flanged roller diameter d7 (mm)           | 170   |
| Plate thickness Ti/To (mm)                | 10    |
| Height inner plate h2 max. (mm) (JWIS: g) | 70    |
| Min. tensile strength ISO/DIN FU (kN)     | 315   |
| Bearing surface f (cm <sup>2</sup> )      | 25.8  |