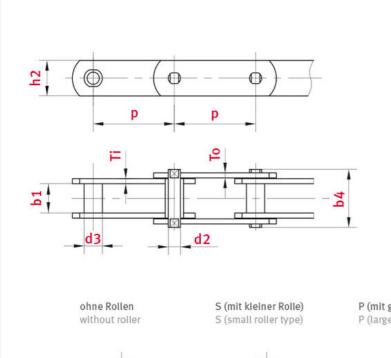

# Technical data

| ROLLER CHAIN                            | FV315 |
|-----------------------------------------|-------|
| Pitch p (mm)                            | 250   |
| Width between inner plates b1 min. (mm) | 65    |
| Roller diameter d1 max. (mm)            | 60    |

# Product data

| Pin diameter d2 max. (mm)                 | 30    |
|-------------------------------------------|-------|
| Bush diameter d3 max. (mm)                | 42    |
| Pin length b4 max. (mm)                   | 126.5 |
| Roller diameter large roller d4 max. (mm) | 90    |
| Flanged roller diameter d7 (mm)           | 170   |
| Plate thickness Ti/To (mm)                | 10    |
| Height inner plate h2 max. (mm) (JWIS: g) | 70    |
| Min. tensile strength ISO/DIN FU (kN)     | 315   |
| Bearing surface f (cm <sup>2</sup> )      | 25.8  |