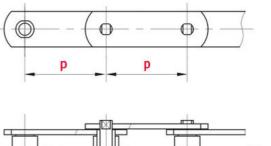

# Technical data

| ROLLER CHAIN                            | FV315 |
|-----------------------------------------|-------|
| Pitch p (mm)                            | 250   |
| Width between inner plates b1 min. (mm) | 65    |
| Roller diameter d1 max. (mm)            | 60    |