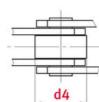

# Product data

| Pin diameter d2 max. (mm)                 | 30    |
|-------------------------------------------|-------|
| Bush diameter d3 max. (mm)                | 42    |
| Pin length b4 max. (mm)                   | 126.5 |
| Roller diameter large roller d4 max. (mm) | 90    |
| Flanged roller diameter d7 (mm)           | 170   |
| Plate thickness Ti/To (mm)                | 10    |
| Height inner plate h2 max. (mm) (JWIS: g) | 70    |
| Min. tensile strength ISO/DIN FU (kN)     | 315   |
| Bearing surface f (cm <sup>2</sup> )      | 25.8  |