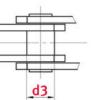

# Product data

| Pin diameter d2 max. (mm)                 | 30    |
|-------------------------------------------|-------|
| Bush diameter d3 max. (mm)                | 42    |
| Pin length b4 max. (mm)                   | 126.5 |
| Roller diameter large roller d4 max. (mm) | 90    |
| Flanged roller diameter d7 (mm)           | 170   |
| Plate thickness Ti/To (mm)                | 10    |
| Height inner plate h2 max. (mm) (JWIS: g) | 70    |
| Min. tensile strength ISO/DIN FU (kN)     | 315   |
| Bearing surface f (cm <sup>2</sup> )      | 25.8  |