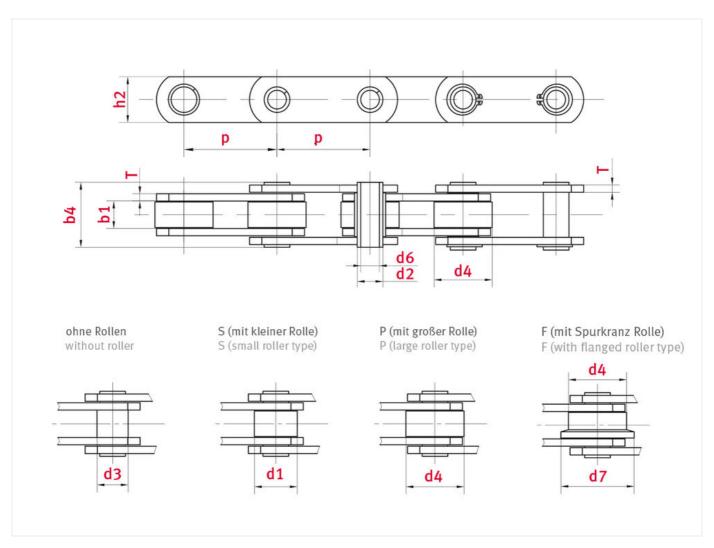

## Technical data

| ROLLER CHAIN                            | MC224 |
|-----------------------------------------|-------|
| Pitch p (mm)                            | 250   |
| Width between inner plates b1 min. (mm) | 43    |
| Roller diameter d1 max. (mm)            | 60    |

#### Product data

| Pin diameter d2 max. (mm)                 | 30   |
|-------------------------------------------|------|
| Bush diameter d3 max. (mm)                | 41   |
| Pin length b4 max. (mm)                   | 85.5 |
| Hollow pin inner diameter d6 min. (mm)    | 20,3 |
| Roller diameter large roller d4 max. (mm) | 100  |
| Flanged roller diameter d7 (mm)           | 120  |
| Plate thickness Ti/To (mm)                | 8    |
| Height inner plate h2 max. (mm) (JWIS: g) | 70   |
| Min. tensile strength ISO/DIN FU (kN)     | 224  |
| Bearing surface f (cm²)                   | 18.6 |