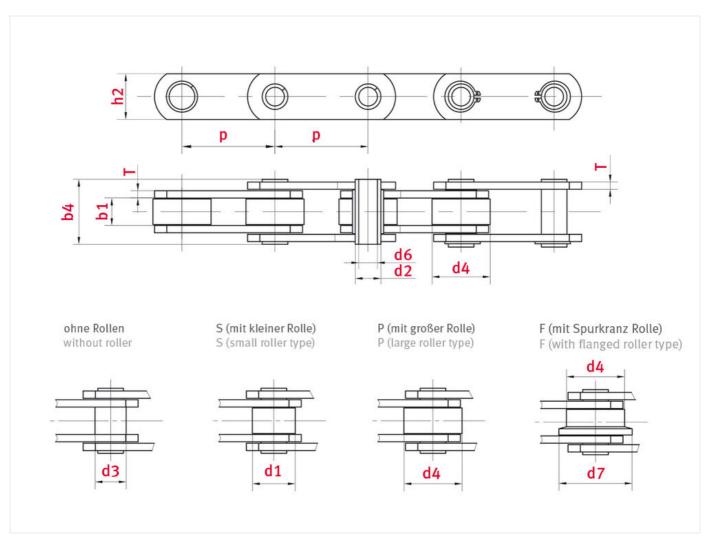

# Technical data

| ROLLER CHAIN                            | MC224 |
|-----------------------------------------|-------|
| Pitch p (mm)                            | 500   |
| Width between inner plates b1 min. (mm) | 43    |
| Roller diameter d1 max. (mm)            | 60    |

### Product data

| Pin diameter d2 max. (mm)                 | 30   |
|-------------------------------------------|------|
| Bush diameter d3 max. (mm)                | 41   |
| Pin length b4 max. (mm)                   | 85.5 |
| Hollow pin inner diameter d6 min. (mm)    | 20,3 |
| Roller diameter large roller d4 max. (mm) | 100  |
| Flanged roller diameter d7 (mm)           | 120  |
| Plate thickness Ti/To (mm)                | 8    |
| Height inner plate h2 max. (mm) (JWIS: g) | 70   |
| Min. tensile strength ISO/DIN FU (kN)     | 224  |
| Bearing surface f (cm²)                   | 18.6 |