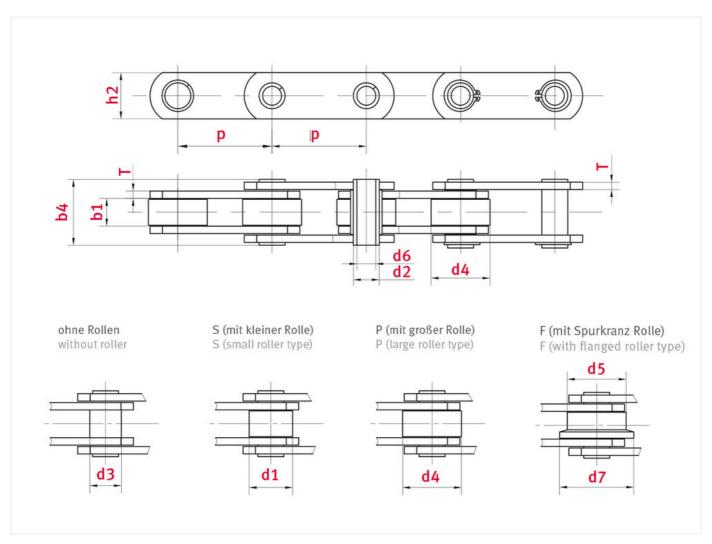

# Technical data

| ROLLER CHAIN                            | FVC112 |
|-----------------------------------------|--------|
| Pitch p (mm)                            | 100    |
| Width between inner plates b1 min. (mm) | 30     |
| Roller diameter d1 max. (mm)            | 32     |

## Product data

| Pin diameter d2 max. (mm)                 | 16  |
|-------------------------------------------|-----|
| Bush diameter d3 max. (mm)                | 22  |
| Pin length b4 max. (mm)                   | 63  |
| Hollow pin inner diameter d6 min. (mm)    | 11  |
| Roller diameter large roller d4 max. (mm) | 55  |
| Flanged roller diameter d7 (mm)           | 90  |
| Plate thickness Ti/To (mm)                | 6   |
| Height inner plate h2 max. (mm) (JWIS: g) | 40  |
| Min. tensile strength ISO/DIN FU (kN)     | 90  |
| Bearing surface f (cm²)                   | 6.2 |