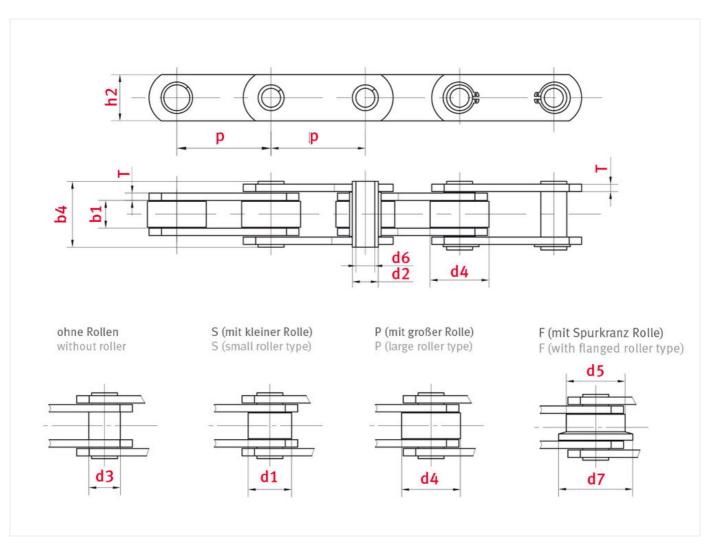

# Technical data

| ROLLER CHAIN                            | FVC140 |
|-----------------------------------------|--------|
| Pitch p (mm)                            | 160    |
| Width between inner plates b1 min. (mm) | 35     |
| Roller diameter d1 max. (mm)            | 36     |

#### Product data

| Pin diameter d2 max. (mm)                 | 18   |
|-------------------------------------------|------|
| Bush diameter d3 max. (mm)                | 26   |
| Pin length b4 max. (mm)                   | 68.5 |
| Hollow pin inner diameter d6 min. (mm)    | 12   |
| Roller diameter large roller d4 max. (mm) | 60   |
| Flanged roller diameter d7 (mm)           | 100  |
| Plate thickness Ti/To (mm)                | 6    |
| Height inner plate h2 max. (mm) (JWIS: g) | 45   |
| Min. tensile strength ISO/DIN FU (kN)     | 110  |
| Bearing surface f (cm²)                   | 8.5  |