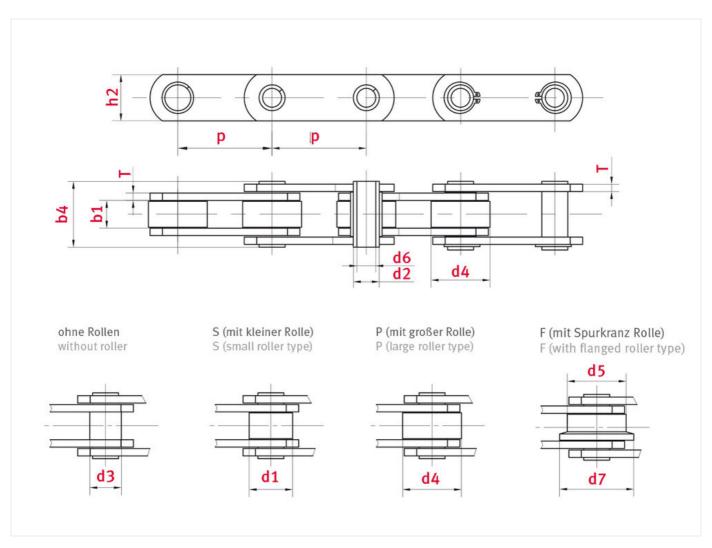

# Technical data

| ROLLER CHAIN                            | FVC140 |
|-----------------------------------------|--------|
| Pitch p (mm)                            | 200    |
| Width between inner plates b1 min. (mm) | 35     |
| Roller diameter d1 max. (mm)            | 36     |

#### Product data

| Pin diameter d2 max. (mm)                 | 18   |
|-------------------------------------------|------|
| Bush diameter d3 max. (mm)                | 26   |
| Pin length b4 max. (mm)                   | 68.5 |
| Hollow pin inner diameter d6 min. (mm)    | 12   |
| Roller diameter large roller d4 max. (mm) | 60   |
| Flanged roller diameter d7 (mm)           | 100  |
| Plate thickness Ti/To (mm)                | 6    |
| Height inner plate h2 max. (mm) (JWIS: g) | 45   |
| Min. tensile strength ISO/DIN FU (kN)     | 110  |
| Bearing surface f (cm²)                   | 8.5  |