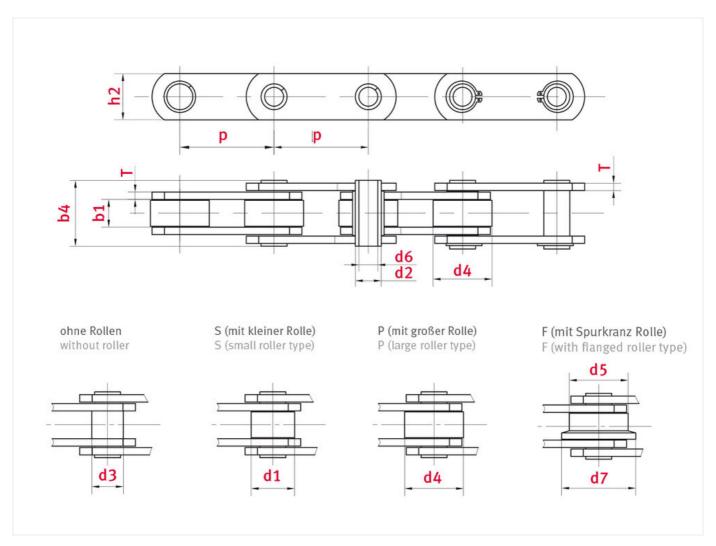

# Technical data

| ROLLER CHAIN                            | FVC140 |
|-----------------------------------------|--------|
| Pitch p (mm)                            | 250    |
| Width between inner plates b1 min. (mm) | 35     |
| Roller diameter d1 max. (mm)            | 36     |

#### Product data

| Pin diameter d2 max. (mm)                 | 18   |
|-------------------------------------------|------|
| Bush diameter d3 max. (mm)                | 26   |
| Pin length b4 max. (mm)                   | 68.5 |
| Hollow pin inner diameter d6 min. (mm)    | 12   |
| Roller diameter large roller d4 max. (mm) | 60   |
| Flanged roller diameter d7 (mm)           | 100  |
| Plate thickness Ti/To (mm)                | 6    |
| Height inner plate h2 max. (mm) (JWIS: g) | 45   |
| Min. tensile strength ISO/DIN FU (kN)     | 110  |
| Bearing surface f (cm²)                   | 8.5  |