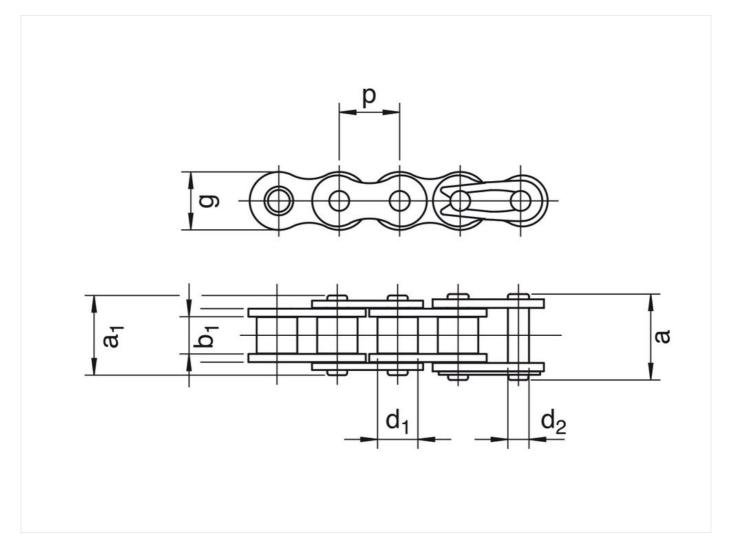

## Technical data

| ROLLER CHAIN                            | 08B  |
|-----------------------------------------|------|
| Pitch p (mm)                            | 12,7 |
| Width between inner plates b1 min. (mm) | 7,75 |

## Product data

| Roller diameter d1 max. (mm)              | 4,45 |
|-------------------------------------------|------|
| Total width inner link b2 max. (mm)       | 8,51 |
| Outer link pin rivet a1 max. (mm)         | 17   |
| Outer link key groove a max. (mm)         | 20,7 |
| Height inner plate h2 max. (mm) (JWIS: g) | 11,8 |
| Min. tensile strength ISO/DIN FU (kN)     | 12,5 |