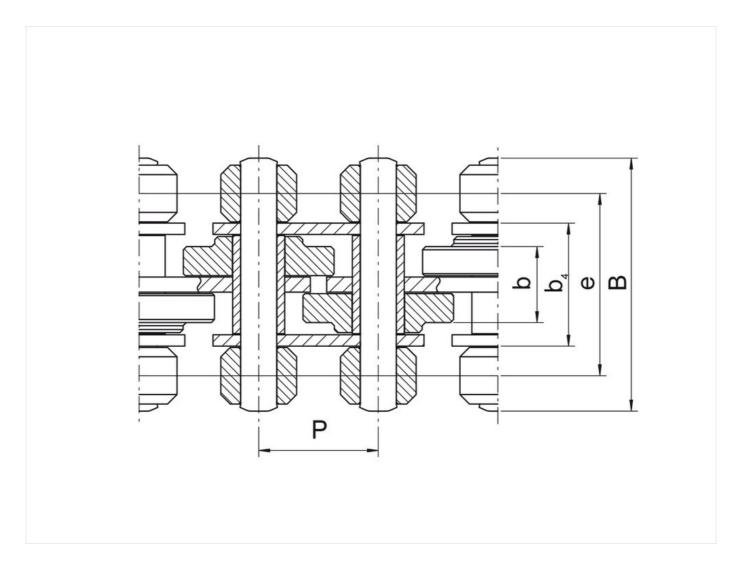

## Technical data

| ACCUMULATION CHAIN      | 08B  |
|-------------------------|------|
| Pitch p (mm)            | 12,7 |
| Pin length b4 max. (mm) | 27   |
|                         |      |

www.iwis.com

## Product data

| Width over outer plates b5 max. (mm) (JWIS: b4) | 14,5 |
|-------------------------------------------------|------|
| Conveyer roller diameter d5 (mm) (JWIS: D)      | 16   |
| Width over conveyer roller b8 (mm) (JWIS: b)    | 9,2  |
| Weight per meter (kg)                           | 0,85 |
| Traverse pitch pt (mm) (JWIS: e)                | 18,7 |
| Max. load per conveyer roller (N)               | 6    |