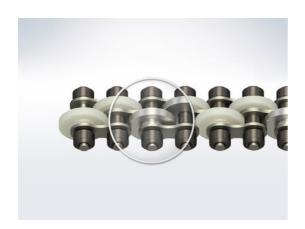

### **Product Information**

Accumulation chains from iwis with special redesigned joint and transport rollers made of sintered metal – a technical innovation – the first genuine maintenance-free accumulation chains with light running rollers.

Typ VR: with offset transport rollers

#### Highlights:

- Special bearing design with sintered metal bushes
- Nickel-plated plates and pins, with ecofriendly, lubricant-free surfaces ensure reduced maintenance costs and less downtime for your application
- · Excellent wear resistance, also under extreme environmental conditions
- · Easy to dismantle
- · Environmentally-friendly due to lubrication free chain surface
- · Chains suitable for clean rooms