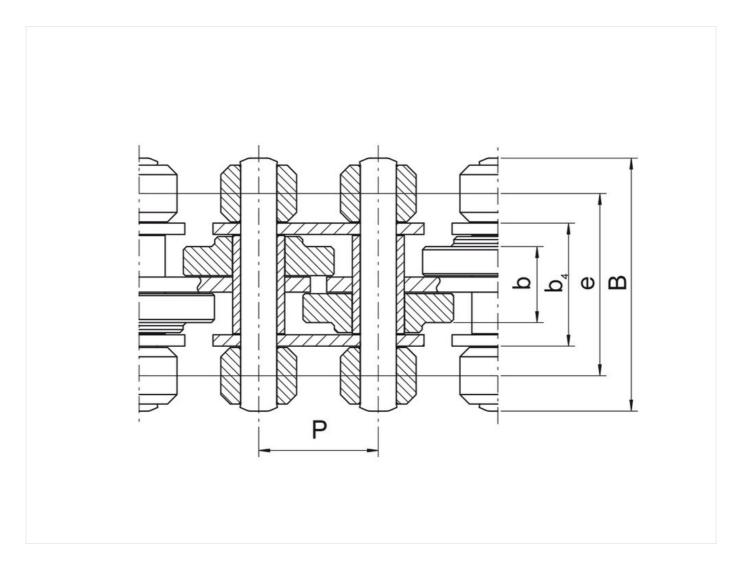

## Technical data

| ACCUMULATION CHAIN      | 08B  |
|-------------------------|------|
| Pitch p (mm)            | 12,7 |
| Pin length b4 max. (mm) | 27   |
|                         |      |

www.iwis.com

## Product data

| Width over outer plates b5 max. (mm) (JWIS: b4) | 14,5 |
|-------------------------------------------------|------|
| Conveyer roller diameter d5 (mm) (JWIS: D)      | 16   |
| Width over conveyer roller b8 (mm) (JWIS: b)    | 9,2  |
| Weight per meter (kg)                           | 1,40 |
| Traverse pitch pt (mm) (JWIS: e)                | 18,7 |
| Max. load per conveyer roller (N)               | 8    |