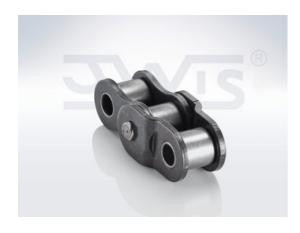

# Connecting link 08B-1 Type C CR - JWIS

Part no.: 19285 Brand: JWIS

Model: Type C CR

## Technical data

CONNECTING LINK

088

## **Product Information**

Preferred to single crank link for small pitch chains. Available for all chains to 1" pitch.