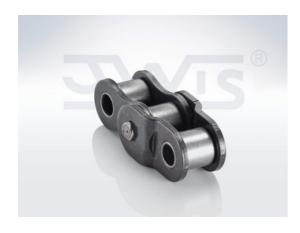

# Connecting link 08B-1 Type C MEGAlife, maintenance-free - JWIS

Part no.: 26290 Brand: JWIS

Model: Type C MEGAlife Surface: maintenance-free

# Technical data

CONNECTING LINK

08

# **Product Information**

Preferred to single crank link for small pitch chains. Available for all chains to 1" pitch.